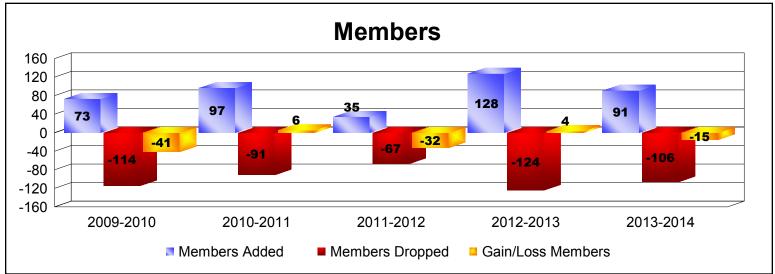

District 104 D

As of June 2014 Cumulative

| Year      | New<br>Clubs | Dropped<br>Clubs | Gain/<br>Loss<br>Clubs | New<br>Members | Charter<br>Members | Reinstate<br>Members | Transfer<br>Members | Total<br>Member<br>Added | Total<br>Members<br>Dropped | Gain/<br>Loss<br>Members |
|-----------|--------------|------------------|------------------------|----------------|--------------------|----------------------|---------------------|--------------------------|-----------------------------|--------------------------|
| 2009-2010 | 0            | 0                | 0                      | 71             | 0                  | 2                    | 0                   | 73                       | -114                        | -41                      |
| 2010-2011 | 0            | -1               | -1                     | 93             | 0                  | 3                    | 1                   | 97                       | -91                         | 6                        |
| 2011-2012 | 0            | 0                | 0                      | 34             | 0                  | 0                    | 1                   | 35                       | -67                         | -32                      |
| 2012-2013 | 0            | 0                | 0                      | 122            | 0                  | 1                    | 5                   | 128                      | -124                        | 4                        |
| 2013-2014 | 0            | -1               | -1                     | 84             | 1                  | 4                    | 2                   | 91                       | -106                        | -15                      |
| Average   | 0            | 0                | 0                      | 81             | 0                  | 2                    | 2                   | 85                       | -100                        | -16                      |