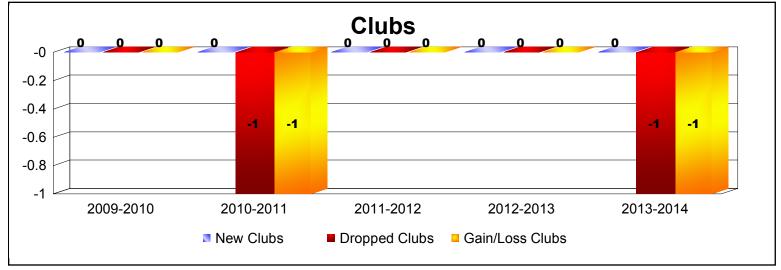

District 104 D

As of June 2014 Cumulative

| Year      | New<br>Clubs | Dropped<br>Clubs | Gain/<br>Loss<br>Clubs | New<br>Members | Charter<br>Members | Reinstate<br>Members | Transfer<br>Members | Total<br>Member<br>Added | Total<br>Members<br>Dropped | Gain/<br>Loss<br>Members |
|-----------|--------------|------------------|------------------------|----------------|--------------------|----------------------|---------------------|--------------------------|-----------------------------|--------------------------|
| 2009-2010 | 0            | 0                | 0                      | 71             | 0                  | 2                    | 0                   | 73                       | -114                        | -41                      |
| 2010-2011 | 0            | -1               | -1                     | 93             | 0                  | 3                    | 1                   | 97                       | -91                         | 6                        |
| 2011-2012 | 0            | 0                | 0                      | 34             | 0                  | 0                    | 1                   | 35                       | -67                         | -32                      |
| 2012-2013 | 0            | 0                | 0                      | 122            | 0                  | 1                    | 5                   | 128                      | -124                        | 4                        |
| 2013-2014 | 0            | -1               | -1                     | 84             | 1                  | 4                    | 2                   | 91                       | -106                        | -15                      |
| Average   | 0            | 0                | 0                      | 81             | 0                  | 2                    | 2                   | 85                       | -100                        | -16                      |